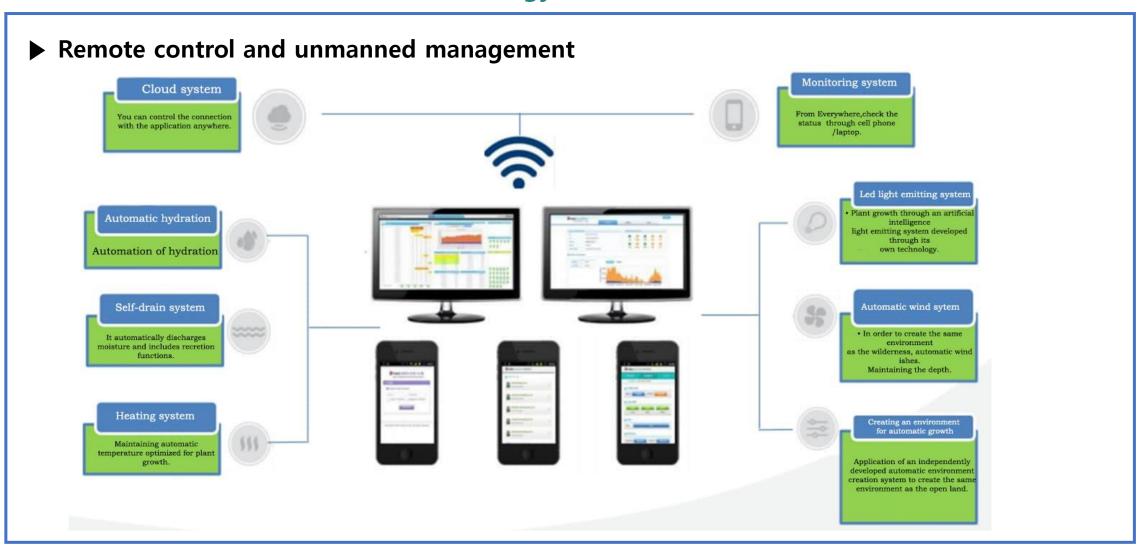

### **Development progress**

► Virtual reality, augmented reality, mixed reality education program

Scanning

3D data/image correction

Space 3D

VR with internet access.

### **Development progress**

▶ Virtual reality, augmented reality, mixed reality education program