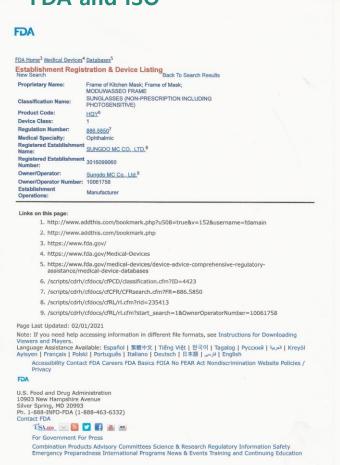

### 5) Masks Certificate

- FDA and ISO

#### CERTIFICATE OF REGISTRATION

Accreditation No. M2361101KS at www.jas-anz.org/register

노이어

인천광역시 부평구 부흥로 267 번길 41, 1 층(부평동)

위 회사의 품질경영시스템 및 인증범위가 아래의 인증규격의

ISO 9001: 2015 / KS Q ISO 9001: 2015

인 중 범위:

위생마스크의 설계, 개발 및 제조

IAF: 14

인증번호: JK-19282

발행일: 2020년 12월 02일 2023년 12월 01일

본 경영시스템 인증서는 상기 명시된 인증정보에 적용되고 양도될 수 없으며 IAF MLA 조인기관인 JAS-ANZ에서 인정한 인증서로서 아이아이씨인증원의 지적 자산입니다. 규정에 따른 사후관리 십사를 정해진 기간 내에 받지 않을 경우 인증이 취소됩니다.

JAS-ANZ

서울특별시 강서구 허준로 217(가양태크노타운 803호) Tel: 02-6097-9001-4 • Fax: 02-6097-9005 www.iicregistrar.com