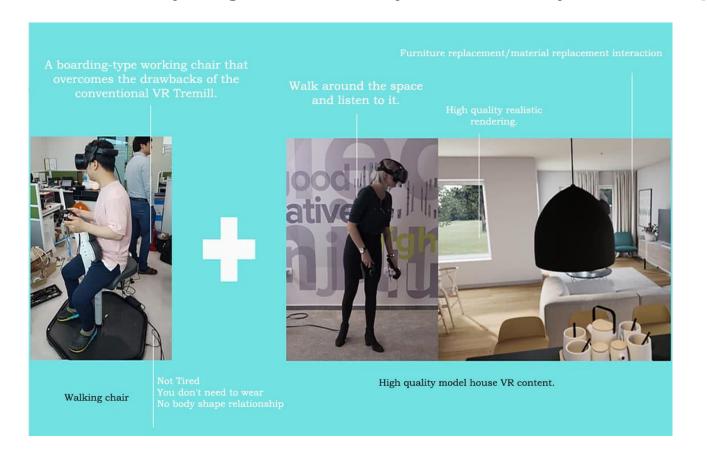

#### Walking chair.

A boarding-type working chair that overcomes the drawbacks of the conventional VR Tremill.

Not tired/No need to wear it (No need to help)

No body shape relationship (with a wide range of users

#### Model house VR contents.

Walk around the space and enjoy everything.

Furniture replacement/material replacement interaction

High-quality realistic rendering.

Enjoy different moods depending on the change of