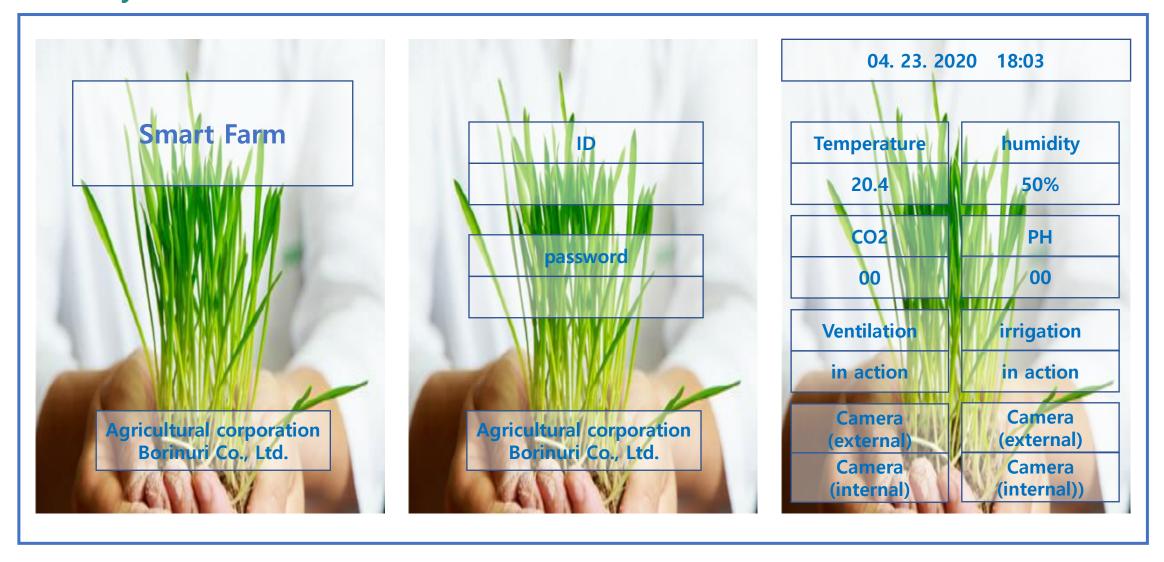

rtified 12 Registered as R&D service business 12 Venture Business Certification 2021. 08 Noear mask export exclusive distribution contract 10 Innobiz Certification 11 Selected as a promising small and medium-sized business in Daejeon |  |  |  |



### 3. Company Organization Chart





### 1. Item Description







- Smart solution system development
  - (Facilities gardening, fruit trees,

livestock houses, insects)

- Smart Factory Automation
   Equipment Solutions
- Compatible with PLC control
- Automated line can be built

- Test equipment (plants, insects)
- Cultivation equipment (plants, insects)



### 1. Product Introduction



• test equipment



• Hydroponics test equipment



• IOT integrated board

# **BoriNuri**

































### **Smart system overview**





### **Smart system configuration**





### **Composition of Smart Farm for Plant Cultivation**





### **Plant Cultivation Core Element Technology**





### **Development progress**

► Virtual reality, augmented reality, mixed reality education program



Scanning

3D data/image correction



Space 3D



VR with internet access.

#### Space 3D scanning.

3D scanning with dedicated equipment.

It's possible when the interior is already secured.

Scanning various spaces such as model house,

commercial facility, exhibition hall, etc.

Internal (infrared) / External (laser)

#### 3D data/image correction.

3D data correction.

Check the image and re-shoot.

Fix/remove the shooting point.

#### VR with internet access.

3D data-based VR panorama stereoscopic image.

How to move the neig