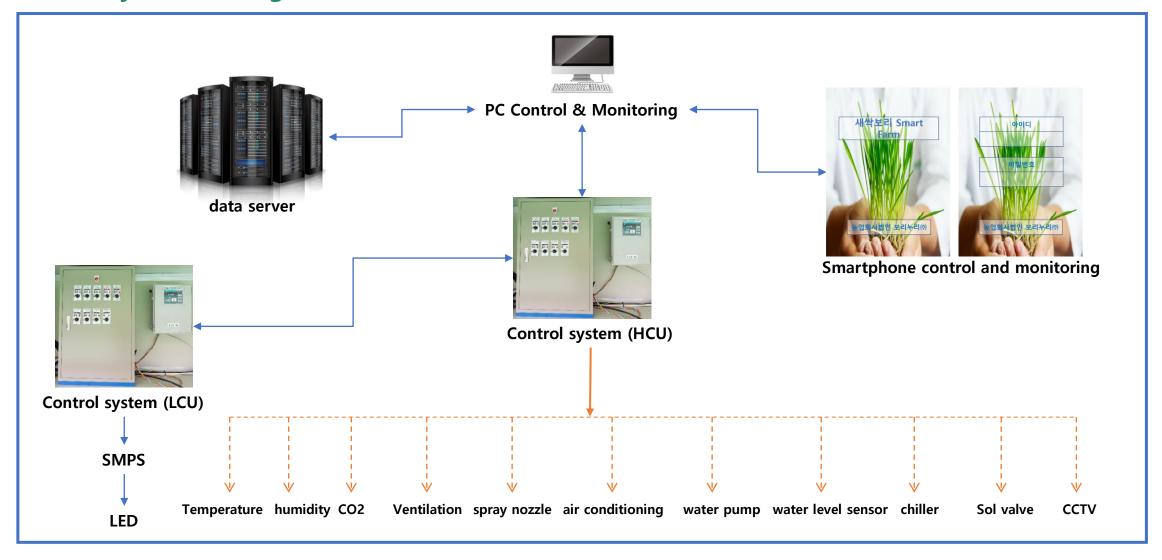

iness 12 Venture Business Certification 2021. 08 Noear mask export exclusive distribution contract 10 Innobiz Certification 11 Selected as a promising small and medium-sized business in Daejeon |  |  |  |



### 3. Company Organization Chart





### 1. Item Description







- Smart solution system development
  - (Facilities gardening, fruit trees,

livestock houses, insects)

- Smart Factory Automation
   Equipment Solutions
- Compatible with PLC control
- Automated line can be built

- Test equipment (plants, insects)
- Cultivation equipment (plants, insects)



### 1. Product Introduction



• test equipment



• Hydroponics test equipment



• IOT integrated board

# **BoriNuri**

































### **Smart system overview**





### **Smart system configuration**





### **Composition of Smart Farm for Plant Cultivation**





### **Plant Cultivation Core Element Technology**





### **Development progress**

► Virtual reality, augmented reality, mixed reality education program



Scanning

3D data/image correction



Space 3D



VR with internet access.

#### Space 3D scanning.

3D scanning with dedicated equipment.

It's possible when the interior is already secured.

Scanning various spaces such as model house,

commercial facility, exhibition hall, etc.

Internal (infrared) / External (laser)

#### 3D data/image correction.

3D data correction.

Check the image and re-shoot.

Fix/remove the shooting point.

#### VR with internet access.

3D data-based VR panorama stereoscopic image.

How to move the neighboring points.

Reproducing the feeling