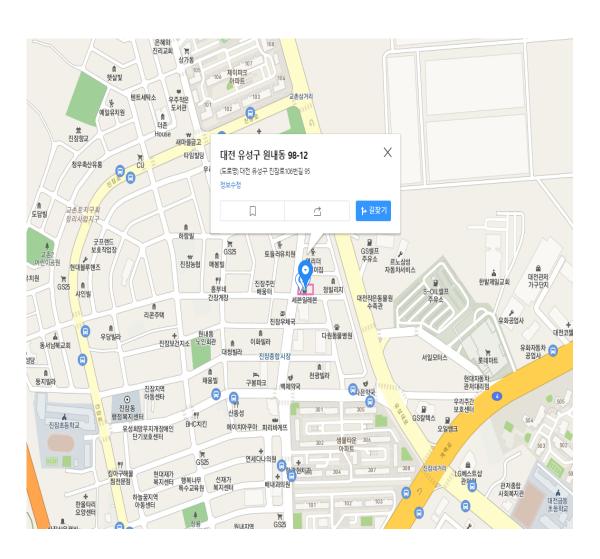

### 5. Directions

< Headquarters and Research Center >

- Addres : (2nd floor) 98-12 Wonnae-dong, Yuseong-gu, Daejeon

- TEL: 82-42-826-3654

- FAX: 0504-250-3699

때표 한명석

• 수경 재배기

• 조사료 재배기