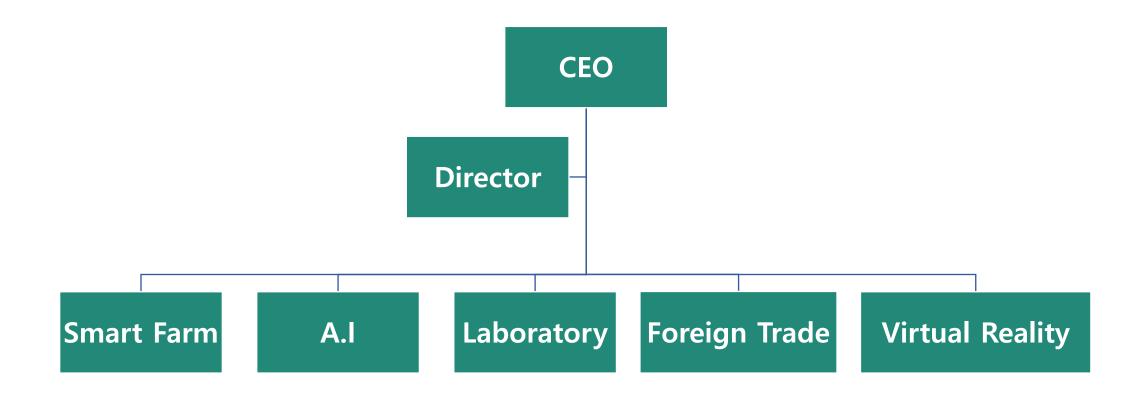

| 2018. 05 Established Miracle Company Co., Ltd. 05 Registration of software program production work 05 Registered as a participating company in Smart Farm Korea 05 Small business registration 05 Registered as a mail-order business 06 Smart farm solution development 2019. 04 ISO 9001 registered 06 Registered corporate research institute 08 Registered as a company and product with the Public Procurement Service 09 Selected as 6th start-up NEST by Korea Credit Guarantee Fund 10 ISO9001 Certification 10 ISO14001 certified 12 Registered as R&D service business 12 Venture Business Certification 2021. 08 Noear mask export exclusive distribution contract 10 Innobiz Certification 11 Selected as a promising small and medium-sized business in Daejeon |  |  |  |



### 3. Company Organization Chart





### 1. Item Description







- Smart solution system development
  - (Facilities gardening, fruit trees,

livestock houses, insects)

- Smart Factory Automation
   Equipment Solutions
- Compatible with PLC control
- Automated line can be built

- Test equipment (plants, insects)
- Cultivation equipment (plants, insects)



### 1. Product Introduction



• test equipment



• Hydroponics test equipment



• IOT integrated board

# **BoriNuri**

































### **Smart system overview**





### **Smart system configuration**





### **Composition of Smart Farm for Plant Cultivation**





### **Plant Cultivation Core Element Technology**





### **Development progress**

► Virtual reality, augmented reality, mixed reality education program



Scanning

3D data/im