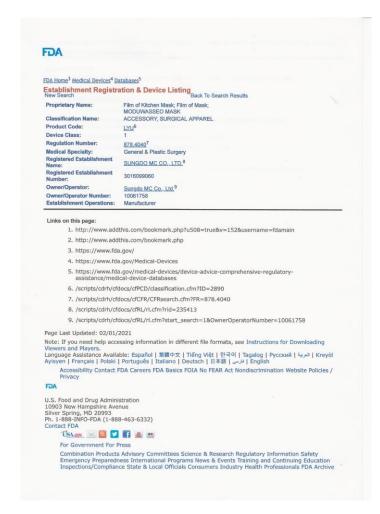

### 5) Masks Certificate

- FDA and ISO

#### CERTIFICATE OF REGISTRATION

Accreditation No. M2361101KS at www.jas-anz.org/register

노이어

인천광역시 부평구 부흥로 267 번길 41, 1 층(부평동)

위 회사의 품질경영시스템 및 인증범위가 아래의 인증규격의

ISO 9001: 2015 / KS Q ISO 9001: 2015

인 중 범위:

위생마스크의 설계, 개발 및 제조

IAF: 14

인증번호: JK-19282

발행일: 2020년 12월 02일 2023년 12월 01일

본 경영시스템 인증서는 상기 명시된 인증정보에 적용되고 양도될 수 없으며 IAF MLA 조인기관인 JAS-ANZ에서 인정한 인증서로서 아이아이씨인증원의 지적 자산입니다. 규정에 따른 사후관리 십사를 정해진 기간 내에 받지 않을 경우 인증이 취소됩니다.

JAS-ANZ

서울특별시 강서구 허준로 217(가양태크노타운 803호) Tel: 02-6097-9001-4 • Fax: 02-6097-9005 www.iicregistrar.com